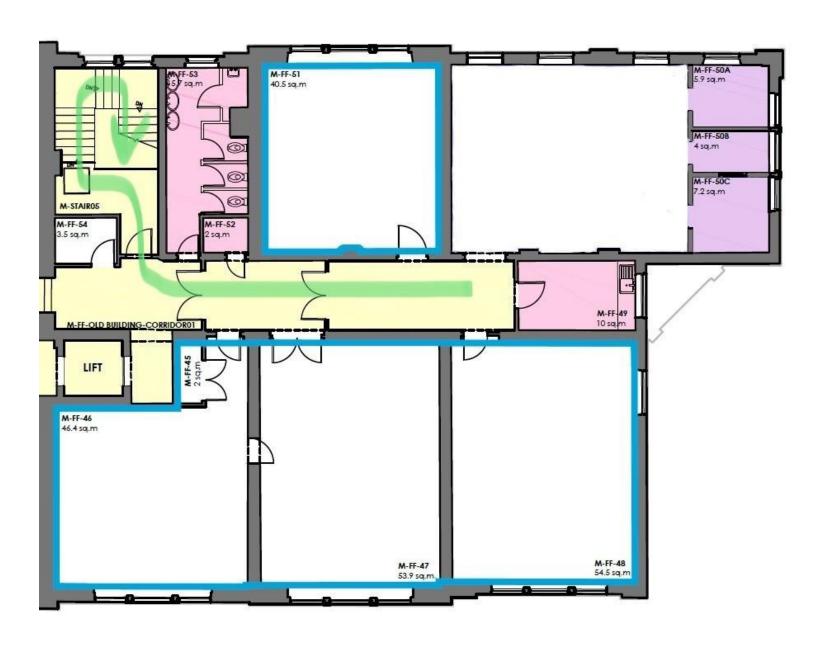

## **First Floor Evacuation Routes**

Green = Main route, then join green route on ground floor

Via caretaker's cupboard by stairs (capacity as few as possible, only to be used in absolute emergency)

| From                                                 | Main route (route 1)                    | Route 2 (if route 1 blocked/unsafe) | Route 3 (if route 1, 2 blocked/unsafe) | Route 4 (if route 1, 2, 3 blocked/unsafe) |
|------------------------------------------------------|-----------------------------------------|-------------------------------------|----------------------------------------|-------------------------------------------|
| GF - Studio 1                                        | Front door main entrance                | Studio 2 (back door)                | Fire door at end of corridor           | Via caretaker's cupboard by stairs        |
| GF - Studio 2                                        | Studio 2 (back door)                    | Front door main entrance            | Fire door at end of corridor           | Via caretaker's cupboard by stairs        |
| GF - Girls Changing room                             | Studio 2 (back door)                    | Front door main entrance            | Fire door at end of corridor           | Via caretaker's cupboard by stairs        |
| GF - Kitchen                                         | Studio 2 (back door)                    | Front door main entrance            | Fire door at end of corridor           | Via caretaker's cupboard by stairs        |
| GF - Corridor                                        | Front door main entrance                | Fire door at end of corridor        | Studio 2 (back door)                   | Via caretaker's cupboard by stairs        |
| GF - Boys Changing room and disabled toilet          | Front door main entrance                | Fire door at end of corridor        | Studio 2 (back door)                   | Via caretaker's cupboard by stairs        |
| FF – Wardrobe, toilet block, studios 3, 4, 5, office | Stairwell then front door main entrance | Fire door at end of corridor        | Studio 2 (back door)                   | Via caretaker's cupboard by stairs        |