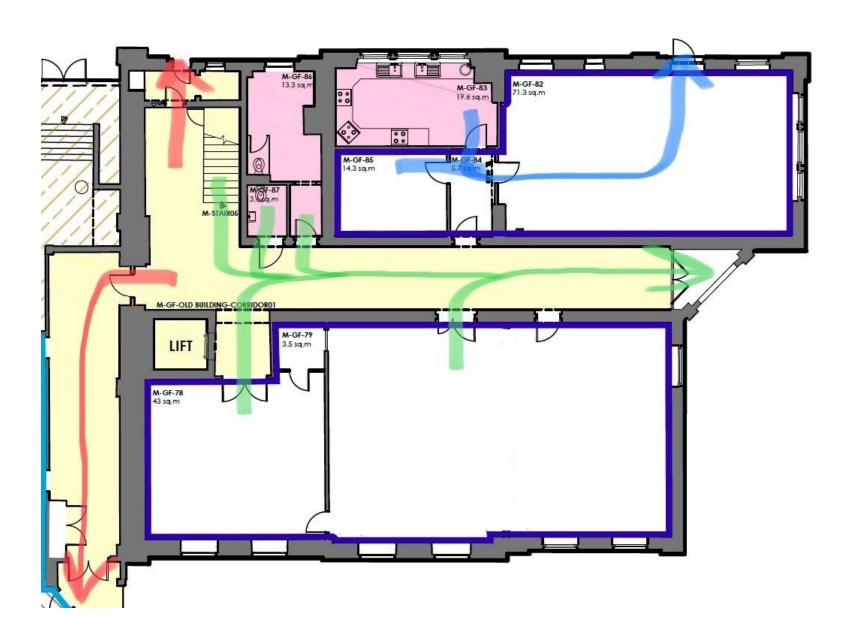

## **Fire Evacuation Routes**

ElliTe Studios, Penny Appeal Campus, Thornes Park, Wakefield, WF2 8QZ

Front door main entrance (capacity 200 persons)

Studio 2 back door (capacity 200 persons)

Fire door at other end of corridor (capacity 100 persons)

Via caretaker's cupboard by stairs (capacity as few as possible, only to be used in absolute emergency)

| From                                                 | Main route (route 1)                    | Route 2 (if route 1 blocked/unsafe) | Route 3 (if route 1, 2 blocked/unsafe) | Route 4 (if route 1, 2, 3 blocked/unsafe) |
|------------------------------------------------------|-----------------------------------------|-------------------------------------|----------------------------------------|-------------------------------------------|
| GF - Studio 1                                        | Front door main entrance                | Studio 2 (back door)                | Fire door at end of corridor           | Via caretaker's cupboard by stairs        |
| GF - Studio 2                                        | Studio 2 (back door)                    | Front door main entrance            | Fire door at end of corridor           | Via caretaker's cupboard by stairs        |
| GF - Girls Changing room                             | Studio 2 (back door)                    | Front door main entrance            | Fire door at end of corridor           | Via caretaker's cupboard by stairs        |
| GF - Kitchen                                         | Studio 2 (back door)                    | Front door main entrance            | Fire door at end of corridor           | Via caretaker's cupboard by stairs        |
| GF - Corridor                                        | Front door main entrance                | Fire door at end of corridor        | Studio 2 (back door)                   | Via caretaker's cupboard by stairs        |
| GF - Boys Changing room and disabled toilet          | Front door main entrance                | Fire door at end of corridor        | Studio 2 (back door)                   | Via caretaker's cupboard by stairs        |
| FF – Wardrobe, toilet block, studios 3, 4, 5, office | Stairwell then front door main entrance | Fire door at end of corridor        | Studio 2 (back door)                   | Via caretaker's cupboard by stairs        |

Maximum distance of travel to escape route – 20 m